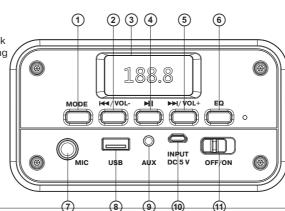

# **Control panel**

- 1 Mode (Bluetooth, USB, FM, AUX)
- 2 Previous track (short press); Switch to the previous station (short press in FM mode);

Volume adjust (long press to change the volume level)

- 3 Display
- 4 Play/Pause
- (short press); Switch to the next station (short press in FM mode);

Volume adjust (long press to change the volume level)

- 6 EQ mode switch button
- Microphone
- 8 USB port
- 9 AUX: 3.5 mm mini-jack for audio signal connecting (phone, MP3 player, etc.)
- 10 Charging DC 5V
- (1) Power ON/OFF