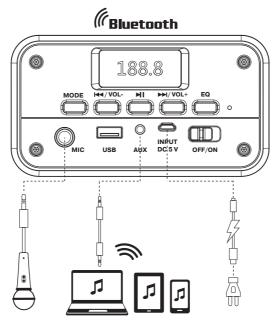

# **Bluetooth mode**

charged.

- Turn the unit into Bluetooth mode with the Mode① button repeatedly until "bt" appears on the display. After 2-3 seconds the device will go into search mode.
- Select a Bluetooth device search mode on the audio source (mobile phone, tablet, etc.). The display will show the name "REAL-EL X-770" which need to establish a connection. After a successful connection, the loudspeaker will sound a signal.

### **KARAOKE** mode

To start using, connect the microphone to the connector ①. The karaoke mode is activated automatically with any audio sources except FM mode.

### FM mode

- Turn the FM mode with the Mode ① button repeatedly until the frequency of the radio station appears on the display.
- In the playback mode, briefly press the "▶I" button to automatically search FM stations and save them automatically. Press the "▶I" or "▶▶I" buttons to switch between stations.

# Playback mode

- Insert USB flash drive into the corresponding slot, the audio track will be played automatically. In the playback mode, briefly press the "◄◄" or "▶▶\" button to select the desired tracks, long press, to move forward or backward.
- Press the "▶I" button to play or pause.

## **AUX** mode

• For compatible music devices, use an audio cable with the 3.5 mm mini jack supplied in the box. Connect the cable to the audio input of the AUX and to any audio source with a 3.5 mm mini jack. Then press the "Mode ①" button to switch to AUX mode.